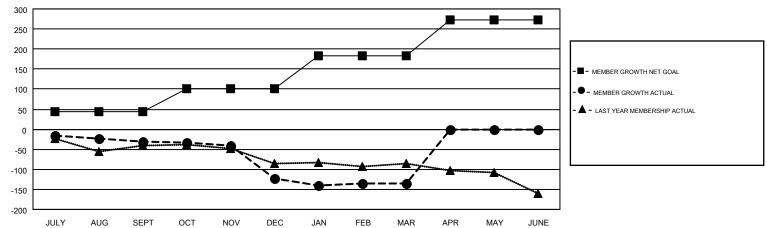

## GOALS AND ACTUAL MEMBERS CUMULATIVE

| DROPPED CLUBS: 4  DROPPED MEMBERS |          | 65 CLUBS OF 123 ADDED 1 OR MORE<br>NEW MEMBERS | GENDER DIST  MALE  FEMALE  | RIBUTION<br>1,777 (62.92%)<br>1,047 (37.08%) |     |
|-----------------------------------|----------|------------------------------------------------|----------------------------|----------------------------------------------|-----|
| DECEASED                          | 29       | CHCK HEDE FOR CHMHI ATIVE                      | TOTAL FAMILY UNIT MEMBERS  |                                              | 480 |
| CLUB CANCELLED OTHER              | 7<br>291 | CLICK HERE FOR CUMULATIVE  MEMBERSHIP DATA     | FAMILY MEMBERS PAYING HALF |                                              | 245 |
| TOTAL                             | 327      |                                                | DUES                       |                                              |     |

## GMT MONTHLY MEMBERSHIP PROGRESS REPORT

Results as of: 3/31/2019

Multiple District 7

**LOCATION: ARKANSAS** 

| GMT: GREGO    | RY GILLIAM    |             |               | _                     |                           |                         | GMT CA 1                                     |  |
|---------------|---------------|-------------|---------------|-----------------------|---------------------------|-------------------------|----------------------------------------------|--|
| Clubs         |               |             |               | Members               |                           |                         |                                              |  |
|               | RESULTS FOR   | R 2018-2019 |               | RESULTS FOR 2018-2019 |                           |                         |                                              |  |
| QUARTER       | NEW CLUB GOAL | NEW CLUBS   | DROPPED CLUBS | QUARTER               | MEMBER GROWTH NET<br>GOAL | MEMBER GROWTH<br>ACTUAL | DROPPED MEMBERS ACTUAL (including transfers) |  |
| JULY/AUG/SEPT | 2             | 0           | 1             | JULY/AUG/SEPT         | 44                        | 70                      | 95                                           |  |
| OCT/NOV/DEC   | 2             | 0           | 1             | OCT/NOV/DEC           | 56                        | 61                      | 144                                          |  |
| JAN/FEB/MAR   | 3             | 0           | 2             | JAN/FEB/MAR           | 84                        | 85                      | 89                                           |  |
| APR/MAY/JUNE  | 3             | 0           | 0             | APR/MAY/JUNE          | 88                        | 0                       | 0                                            |  |