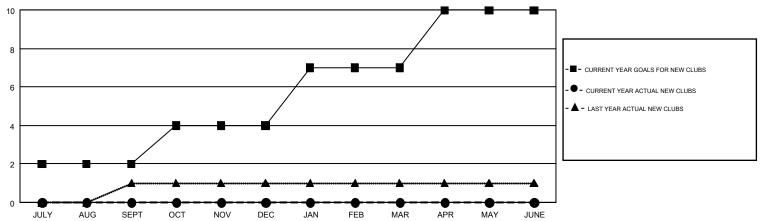

## GOALS AND ACTUAL NEW CLUBS CUMULATIVE

## GMT MONTHLY MEMBERSHIP PROGRESS REPORT

Results as of: 3/31/2019

Multiple District 7

**LOCATION: ARKANSAS** 

| GMT: GREGO    | RY GILLIAM    |             |               | _                     |                           |                         | GMT CA 1                                     |  |
|---------------|---------------|-------------|---------------|-----------------------|---------------------------|-------------------------|----------------------------------------------|--|
| Clubs         |               |             |               | Members               |                           |                         |                                              |  |
|               | RESULTS FOR   | R 2018-2019 |               | RESULTS FOR 2018-2019 |                           |                         |                                              |  |
| QUARTER       | NEW CLUB GOAL | NEW CLUBS   | DROPPED CLUBS | QUARTER               | MEMBER GROWTH NET<br>GOAL | MEMBER GROWTH<br>ACTUAL | DROPPED MEMBERS ACTUAL (including transfers) |  |
| JULY/AUG/SEPT | 2             | 0           | 1             | JULY/AUG/SEPT         | 44                        | 70                      | 95                                           |  |
| OCT/NOV/DEC   | 2             | 0           | 1             | OCT/NOV/DEC           | 56                        | 61                      | 144                                          |  |
| JAN/FEB/MAR   | 3             | 0           | 2             | JAN/FEB/MAR           | 84                        | 85                      | 89                                           |  |
| APR/MAY/JUNE  | 3             | 0           | 0             | APR/MAY/JUNE          | 88                        | 0                       | 0                                            |  |